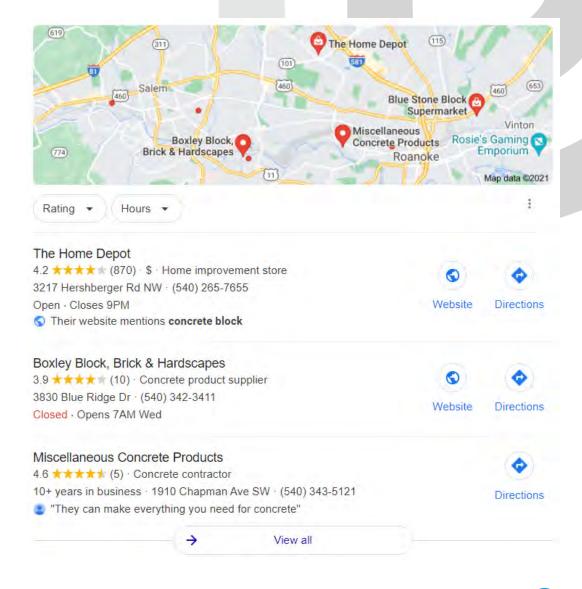

#### Concrete Block at Lowes.com

Get The Products You Need Delivered Straight To Your Door When You Shop Lowe's®. Choose 5% Off Every Day. Easy Shipping & Delivery. Free Decking Consult. Curbside Pickup Available. Highlights: Gift Cards Available, Customer Service Available.

★★★★★ Rating for lowes.com: 4.6 - 452 reviews - Return policy: Most items 90+ days <u>Shop All Masonry Products</u> · Masonry Buying Guides · Concrete Calculator · Deal Of The Day § 5040 Rutgers Street, N.W, Roanoke, VA - Open today · 6:00 AM – 10:00 PM ▼